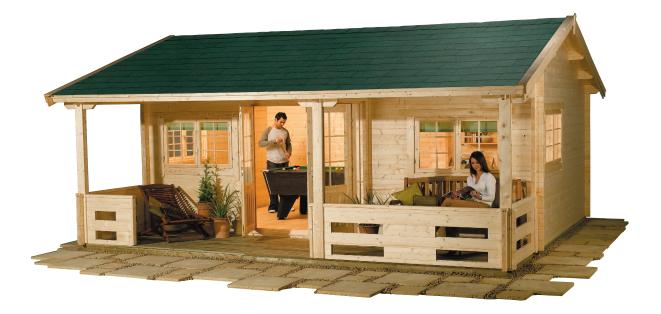

pori

| Dimensions                                 | Internal                            | External (excl. overhangs) |
|--------------------------------------------|-------------------------------------|----------------------------|
| Width                                      | 5.640m                              | 5.900m                     |
| Depth                                      | 3.634m                              | 5.394m                     |
| Ridge Height                               | -                                   | 3.130m                     |
| Area                                       | 20.50m <sup>2</sup>                 | 31.82m <sup>2</sup>        |
| STANDARD FEATURES                          |                                     |                            |
| Log thickness Square roof<br>shingle tiles | Toughened glass D<br>single glazing | ecking terrace             |
| OPTIONAL EXTRAS (SEE PAGES 32-33)          |                                     |                            |
| Extension kit*                             | Flooring pack                       | Guttering kit Security     |
| LED lights Insulation kit                  | Wood stain<br>& protector           | Sauna<br>A, B, C           |