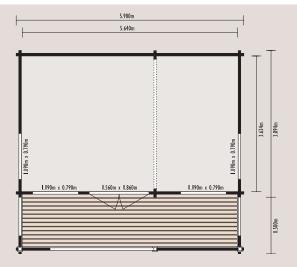

pori

| Dimensions                                 | Internal                            | External (excl. overhangs) |
|--------------------------------------------|-------------------------------------|----------------------------|
| Width                                      | 5.640m                              | 5.900m                     |
| Depth                                      | 3.634m                              | 5.394m                     |
| Ridge Height                               | -                                   | 3.130m                     |
| Area                                       | 20.50m <sup>2</sup>                 | 31.82m <sup>2</sup>        |
| STANDARD FEATURES                          |                                     |                            |
| Log thickness Square roof<br>shingle tiles | Toughened glass D<br>single glazing | ecking terrace             |
| OPTIONAL EXTRAS (SEE PAGES 32-33)          |                                     |                            |
| Extension kit*                             | Flooring pack                       | Guttering kit Security     |
| LED lights Insulation kit                  | Wood stain<br>& protector           | Sauna<br>A, B, C           |